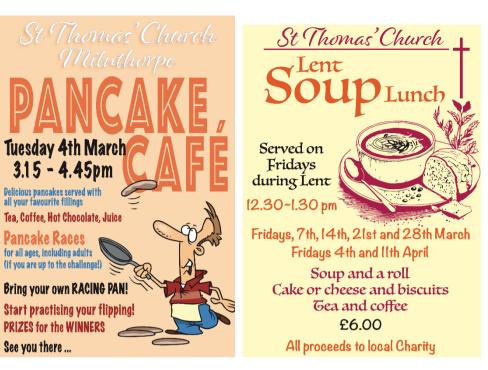

#### St Peter's Church

Lent Lunches

All are welcome

12.30-2.00pm

Wednesday 12th March, by kind invitation of Jane and Peter Clarke.

Wednesday 26th March, by kind invitation of Jean and John Sowerby.

Wednesday 9th April,

by kind invitation of David and Jane Fell

MAF Mission Aviation Fellowshi